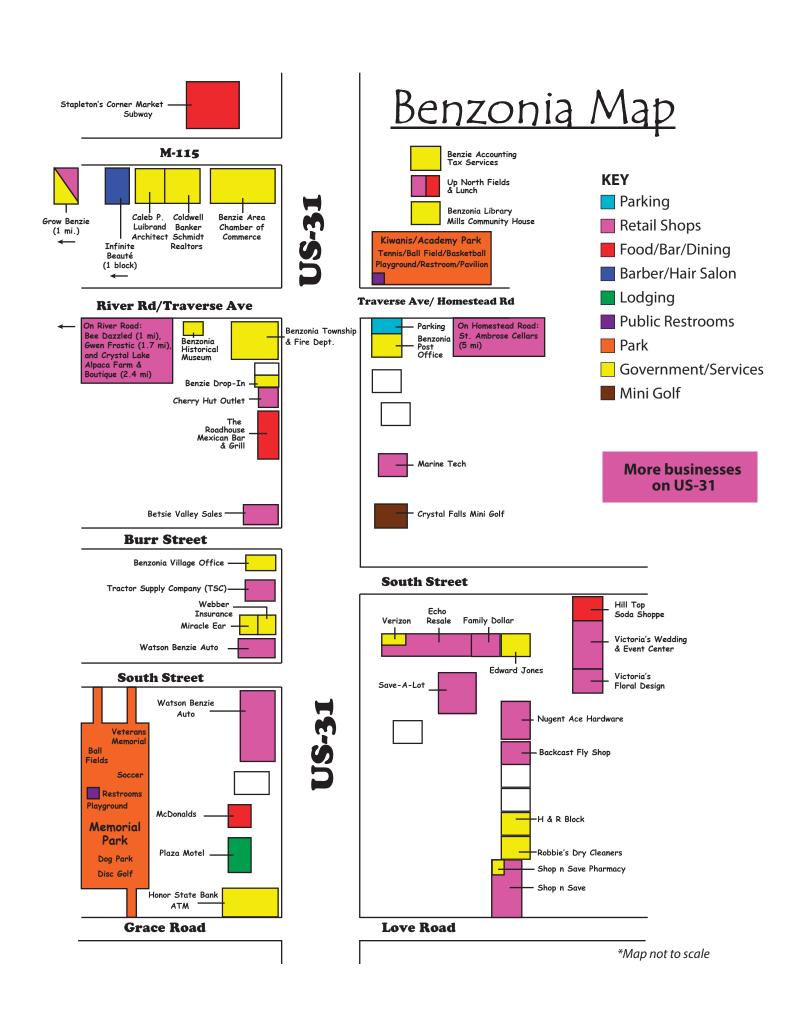

## Beulah Walking Map

- Parking
- Retail Shops
- Food/Bar/Dining
- Barber/Hair Salon
- Lodging
- Public Restrooms
- Park
- Government/Services
- Campground
- Betsie Valley Trail
- --- Bike Lane