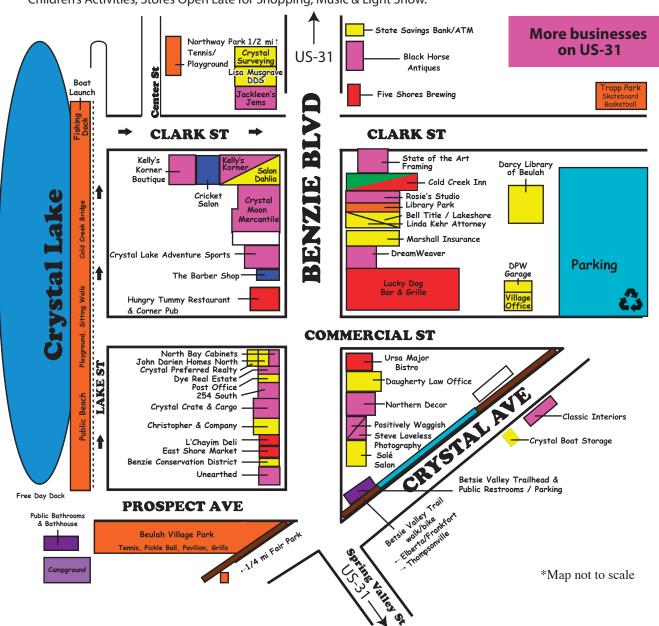

## Beulah Walking Map

- Parking
- Retail Shops
- Food/Bar/Dining
- Barber/Hair Salon
- Lodging
- Public Restrooms
- Park
- Government/Services
- Campground
- Betsie Valley Trail
- --- Bike Lane